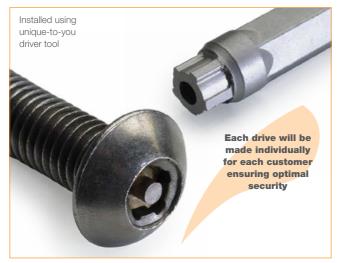

This security drive ensures that each and every customerhas their own unique 'one-of-a-kind' drive socket.

As there are millions of variations to the Solok™ drive socket, your driver key will be specific to you, therefore enhancing the level of security. Every new user gets a Solok™ code to which their screws and tools are made, meaning even somebody else's Solok™ tools will not fit screws made to your code.

## How it works:

Countersunk Self Tapper

Countersunk Machine Screw

Button Head Self Tapper

Button Head Machine Screw