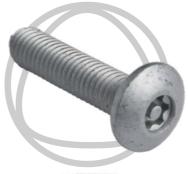

## Power6

3)

Thread forming screws manufactured with a 'unique' 6-Lobe Pin drive.

Thread forming screws (sometimes known as 'Self threading'). Features a tri-lobular thread body that has a triangular cross-section rather than a circular one.

The tri-lobular thread eliminates the need for nuts and pre-tapped holes, reducing labour costs & installation time.

- Stocked in Geomet® 500 B Coated Case Hardened Steel
- Tri-lobular thread resists loosening caused by vibration
- Ideal for fencing and the automotive industry.