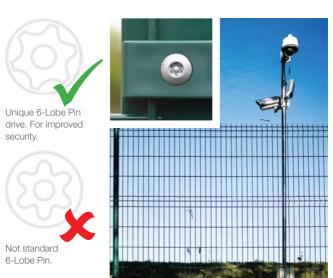

## Power6

3)

Thread forming screws manufactured with a 'unique' 6-Lobe Pin drive.

Thread forming screws (sometimes known as 'Self threading'). Features a tri-lobular thread body that has a triangular cross-section rather than a circular one.

 $\mbox{Unique Power} {\bf 6}^{\rm TM} \, \mbox{Tooling} \\ \mbox{(Not compatible with standard 6-Lobe Pin tooling)}$ 