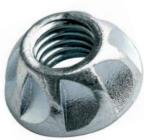

## Kinmar<sup>®</sup> Permanent

The ultimate high security patented one-way nut.

This patented permanent nut requires a matching driver socket for installation giving you guaranteed torque levels and can be re-torqued if required. Not governed by a shear point and leaving no unplated surfaces, it leaves a clean smart finish.

- Stocked in Case Hardened Steel Zinc Plated (CR-3) and Geomet<sup>®</sup>, also stocked in A2 Stainless Steel
- Kinmar<sup>®</sup> Permanent drive is also stocked in bolt form M8 x 25mm / M8 x 40mm
- Other materials and finishes available to order subject to minimum order quantities