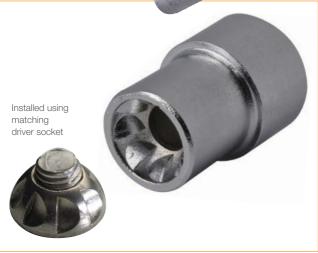

## Kinmar<sup>®</sup> Permanent

The ultimate high security patented one-way nut.

This patented permanent nut requires a matching driver socket for installation giving you guaranteed torque levels and can be re-torqued if required. Not governed by a shear point and leaving no unplated surfaces, it leaves a clean smart finish.

## How it works: