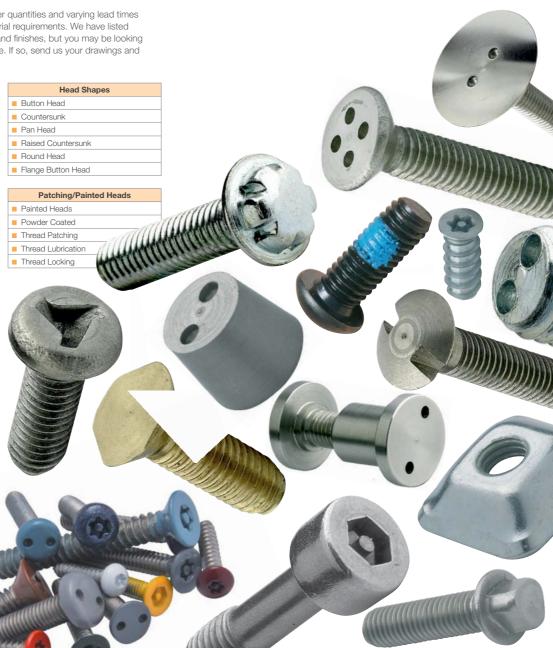

Specials (1) (2) (3) (4) (5)

We are able to offer a bespoke made to measure range of security fasteners.

With all types of specials, minimum order quantities and varying lead times apply depending on your size and material requirements. We have listed some available thread types, materials and finishes, but you may be looking for something totally different and unique. If so, send us your drawings and samples and we'll get you a quote.

| Materials          |
|--------------------|
| A2 Stainless Steel |
| A4 Stainless Steel |
| Carbon Steel       |
| Aluminium          |
| ■ Brass            |
| ■ A1 303           |

## Plating Polished Zinc & Yellow Zinc Plated Chrome Plated ■ Galvanised/Geomet® Black Passivated Brass Plated Nickel Plated

## **Thread Types** Self Drilling Screws Self Tapping Screws: - AB Type - B Type Machine Screws: - Metric - Imperial - British Standard ■ Woodscrews: - Single Thread - Twinthread - Hi-Lo thread ■ Thread forming Screws: - Tri-Lobal - Paint Clearing