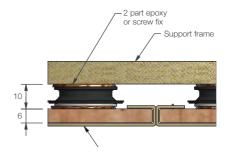

#### INSTALLATION: Partially exploded through section showing typical installation method

Through section showing recessed installation

Through section showing surface mounted adhesive installation

\*Specification subject to change without notice, see website for updates. PRODUCT SHEET VL-M3X / DATE 11/22. Copyright © Fastmount Ltd.