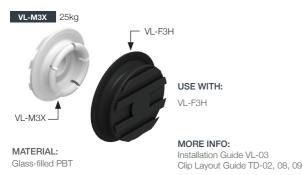

## VL-M3X Very Low Profile Extra Heavy Duty 25KG

### SPECIFICATIONS:

The VL-M3X is the strongest fixing in the Very Low Profile Range, ideal for more permanent fixings in applications such as settee arms in furniture, heavy artwork, and large, heavyweight interior panels. With a 25kg pull out load and 75kg shear load, the VL-M3X clips into the VL-F3H with no special tools required for installation. Can be used with a wide range of adhesives or screw fixed, according to application type.