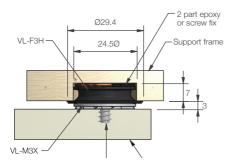

#### INSTALLATION: Partially exploded through section showing typical installation method

Through section showing recessed installation

Through section showing surface mounted adhesive installation

\*Specification subject to change without notice, see website for updates. PRODUCT SHEET VL-M3X / DATE 11/22. Copyright © Fastmount Ltd.